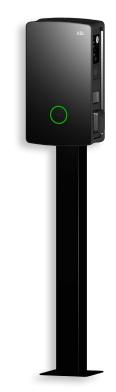

#### For a Wallbox eM4 Single

The POLE Slim mounting pole is used for outdoor installation of a separately available Wallbox eM4 Single from ABL. The POLE Slim adapter plate supplied serves as a support for the wallbox and is attached to the mounting pole with the accompanying installation kit. The compact and functional design of the POLE Slim makes it ABL's most cost-effective mounting pole solution. It is therefore especially recommended for installation in enclosed company car parks and residential complexes. To ensure a harmonious general appearance, the mounting pole and adapter plate are colour-coordinated with the separately available Wallbox eM4 Single. The POLE Slim's modular concept makes it possible to retrofit an additional adapter plate for fixing a second Wallbox eM4 Single. In addition, up to two CABHOLD cable holders, available as accessories, can be mounted on the POLE Slim. For maximum stability, ABL recommends installing the POLE Slim on the optionally available prefabricated concrete foundation for the POLE Slim mounting pole.

#### Housing

| Туре                                                   | Square tube with integrated base plate, POLE Slim adapter plate and rear cover |
|--------------------------------------------------------|--------------------------------------------------------------------------------|
| Fixing type                                            | Screwed into optionally available POLE Slim concrete foundation                |
| Material                                               | Electro galvanised sheet metal (DC01+ZE25/25-0)                                |
| Finish                                                 | Fine-textured, satin powder coated                                             |
| Colour (mounting pole and adapter plate)               | RAL 9011                                                                       |
| Dimensions of mounting pole (H×W×D)                    | 972 × 210 × 210 mm                                                             |
| Dimensions of mounting pole with adapter plate (H×W×D) | 1,469 × 290 × 210 mm                                                           |
| Weight (net)                                           | Approx. 12 kg                                                                  |
|                                                        |                                                                                |