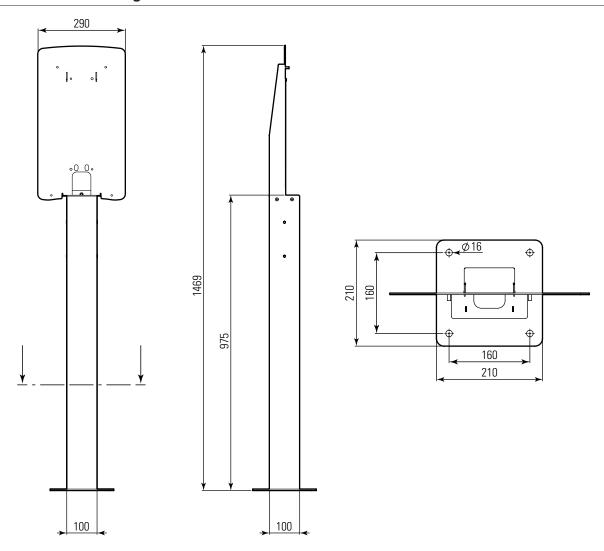

#### **Dimensioned drawing**

#### Housing

| Туре                                                   | Square tube with integrated base plate, POLE Slim adapter plate and rear cover |
|--------------------------------------------------------|--------------------------------------------------------------------------------|
| Fixing type                                            | Screwed into optionally available POLE Slim concrete foundation                |
| Material                                               | Electro galvanised sheet metal (DC01+ZE25/25-0)                                |
| Finish                                                 | Fine-textured, satin powder coated                                             |
| Colour (mounting pole and adapter plate)               | RAL 9011                                                                       |
| Dimensions of mounting pole (H×W×D)                    | 972 × 210 × 210 mm                                                             |
| Dimensions of mounting pole with adapter plate (H×W×D) | 1,469 × 290 × 210 mm                                                           |
| Weight (net)                                           | Approx. 12 kg                                                                  |
|                                                        |                                                                                |