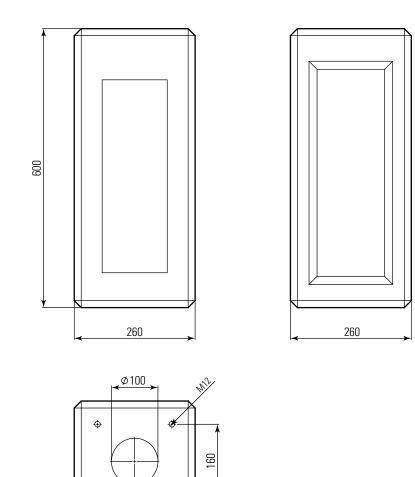

## **Dimensioned drawing**

ቀ

160

#### **Product information**

| Fixing type                | Foundation in the ground |
|----------------------------|--------------------------|
| Material                   | Reinforced concrete      |
| Grade                      | C35/45                   |
| Exposure class             | XC4 and XF1              |
| Product dimensions (H×W×D) | 600 × 260 × 260 mm       |
| Product weight             | Approx. 45.5 kg          |