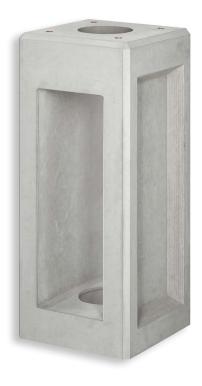

# **POLE Slim concrete foundation** For installing a POLE Slim mounting pole

ABL offers the POLE Slim concrete foundation for the POLE Slim mounting pole, which ensures maximum stability for the mounting pole outdoors. The design and the associated lower weight not only make installation easier, but also make it simpler to feed in and feed out the power and data lines during installation. Thanks to the square base with symmetrically embedded M12 threaded anchors, the POLE Slim mounting pole can be screwed onto the foundation in any way – misalignment is not possible. The foundation block is made from grade C35/45 concrete and complies with exposure classes XC4 and XF1. Four M12 screws and matching washers for securing a POLE Slim mounting pole are supplied.

#### **Product information**

| Fixing type                | Foundation in the ground |
|----------------------------|--------------------------|
| Material                   | Reinforced concrete      |
| Grade                      | C35/45                   |
| Exposure class             | XC4 and XF1              |
| Product dimensions (H×W×D) | 600 × 260 × 260 mm       |
| Product weight             | Approx. 45.5 kg          |